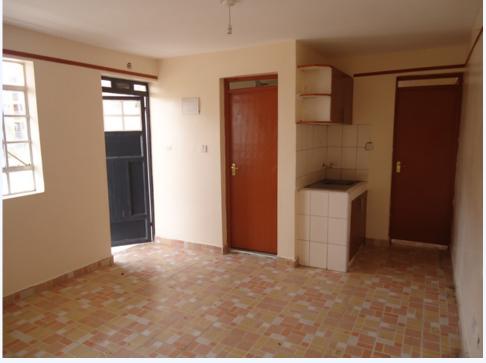

## Kitengela, Kitengela, Kenya

Kitengela This is a commercial modern development located approximately 700 meters off the Nairobi Namanga tarmac road along the tarmacked stretch to EPZ area. It offers over 35,000 square feet of lettable space. The building has a good network of fibre connectivity,3 phase power supply, over 20,000 litres of underground water, fresh EPZ water connection and an ample frontage parking ground. If you are looking for a serene environment, away from the usual noise and dusty clouds, this is the perfect choice to set up your office.